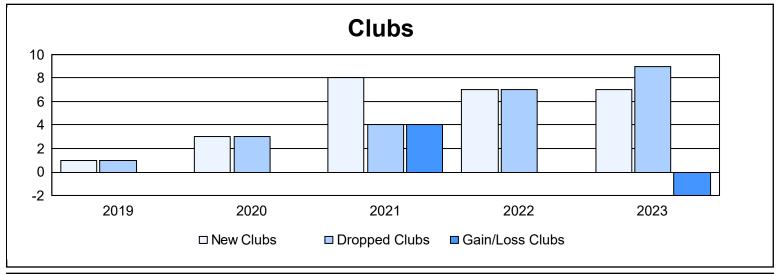

District A 711 As of June 2023 Cumulative

| Year      | New<br>Clubs | Dropped<br>Clubs | Gain/<br>Loss<br>Clubs | New<br>Members | Charter<br>Members | Reinstate<br>Members | Transfer<br>Members | Total<br>Member<br>Added | Total<br>Members<br>Dropped | Gain/<br>Loss<br>Members |
|-----------|--------------|------------------|------------------------|----------------|--------------------|----------------------|---------------------|--------------------------|-----------------------------|--------------------------|
| 2018-2019 | 1            | 1                | 0                      | 128            | 48                 | 12                   | 6                   | 194                      | 259                         | -65                      |
| 2019-2020 | 3            | 3                | 0                      | 132            | 162                | 28                   | 30                  | 352                      | 321                         | 31                       |
| 2020-2021 | 8            | 4                | 4                      | 321            | 275                | 40                   | 12                  | 648                      | 453                         | 195                      |
| 2021-2022 | 7            | 7                | 0                      | 278            | 221                | 34                   | 34                  | 567                      | 548                         | 19                       |
| 2022-2023 | 7            | 9                | -2                     | 236            | 287                | 29                   | 31                  | 583                      | 654                         | -71                      |
| Average   | 5            | 5                | 0                      | 219            | 199                | 29                   | 23                  | 469                      | 447                         | 22                       |