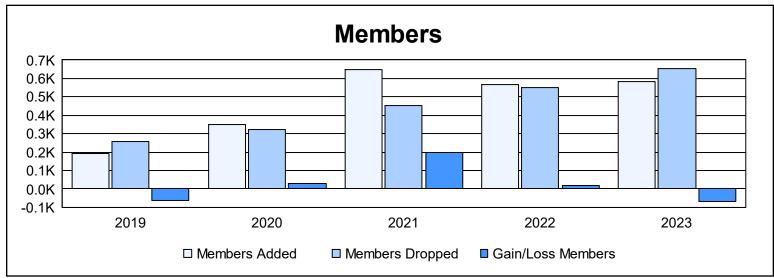

District A 711 As of June 2023 Cumulative

| Year      | New<br>Clubs | Dropped<br>Clubs | Gain/<br>Loss<br>Clubs | New<br>Members | Charter<br>Members | Reinstate<br>Members | Transfer<br>Members | Total<br>Member<br>Added | Total<br>Members<br>Dropped | Gain/<br>Loss<br>Members |
|-----------|--------------|------------------|------------------------|----------------|--------------------|----------------------|---------------------|--------------------------|-----------------------------|--------------------------|
| 2018-2019 | 1            | 1                | 0                      | 128            | 48                 | 12                   | 6                   | 194                      | 259                         | -65                      |
| 2019-2020 | 3            | 3                | 0                      | 132            | 162                | 28                   | 30                  | 352                      | 321                         | 31                       |
| 2020-2021 | 8            | 4                | 4                      | 321            | 275                | 40                   | 12                  | 648                      | 453                         | 195                      |
| 2021-2022 | 7            | 7                | 0                      | 278            | 221                | 34                   | 34                  | 567                      | 548                         | 19                       |
| 2022-2023 | 7            | 9                | -2                     | 236            | 287                | 29                   | 31                  | 583                      | 654                         | -71                      |
| Average   | 5            | 5                | 0                      | 219            | 199                | 29                   | 23                  | 469                      | 447                         | 22                       |